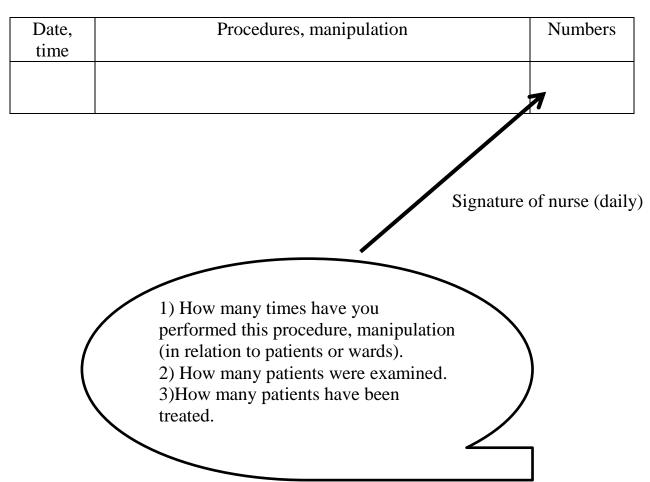

#### Rules / Requirements

- 1) The student fills the diary daily.
- 2) The nurse checks the accuracy of the information and the correctness of the filling daily.
  - 3) The nurse signs a diary daily.
  - 4) Levels of proficiency:
  - to know the manipulations and their indications;
  - to evaluate the results;
  - to do it independently.

### Sample of diary

## A sample of a completed diary

| Date,   | Procedures, manipulation                            | Numbers |
|---------|-----------------------------------------------------|---------|
| time    |                                                     |         |
| 1.07.18 | Full name of the patient/ patients                  | 2       |
| 8.00-   | Patient: Ivanov Ivan Ivanovich                      |         |
| 14.00   | 1) Pulse control (palpation of the radial artery ): |         |
|         | - pulsus symmetric;                                 |         |
|         | - regular;                                          |         |
|         | - 74 beat per minute;                               |         |
|         | - pulsus durus;                                     |         |
|         | - pulsus plenus;                                    |         |
|         | - pulsus aequlis;                                   |         |
|         | - pulsus celer                                      |         |
|         | Patient: Petrov Petr Petrovich                      |         |
|         | 1) Pulse control (palpation of the radial artery ): |         |
|         | - pulsus symmetric;                                 |         |
|         | - regular;                                          |         |
|         | - 74 beat per minute;                               |         |
|         | - pulsus durus;                                     |         |
|         | - pulsus plenus;                                    |         |
|         | - pulsus aequlis;                                   |         |
|         | - pulsus celer                                      |         |
|         | Patient: Sidorov Ivan Petrovich                     |         |
|         | Oral care                                           | 1       |
|         | Patients                                            | 2       |
|         | Korolev Anatoly Ivanovich                           |         |
|         | Antonov Kiril Petrovich                             |         |
|         | Intramuscular injection                             |         |
|         | j                                                   |         |
|         | Detailed description of the working day             |         |